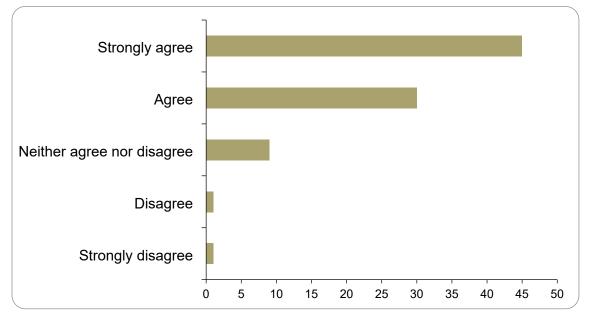

| Option                     | Total | Percent |
|----------------------------|-------|---------|
| Strongly agree             | 37    | 43.02%  |
| Agree                      | 31    | 36.05%  |
| Neither agree nor disagree | 10    | 11.63%  |
| Disagree                   | 7     | 8.14%   |
| Strongly disagree          | 1     | 1.16%   |
| Not Answered               | 0     | 0.00%   |