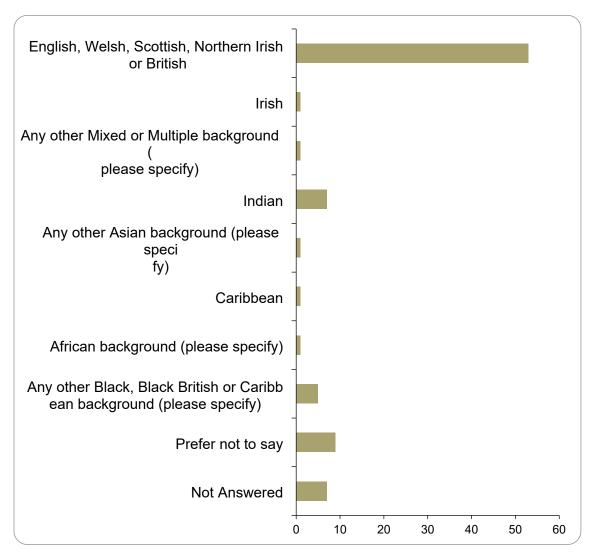

#### What is your ethnic origin? Ethnic origin

| Option                                              | Total | Percent |
|-----------------------------------------------------|-------|---------|
| English, Welsh, Scottish, Northern Irish or British | 53    | 61.63%  |
| Irish                                               | 1     | 1.16%   |
| Gypsy or Irish Traveller                            | 0     | 0.00%   |
| Roma                                                | 0     | 0.00%   |
| Any other white background (please specify)         | 0     | 0.00%   |
| White and Black Caribbean                           | 0     | 0.00%   |
| White and Black African                             | 0     | 0.00%   |
| White and Asian                                     | 0     | 0.00%   |

| Any other Mixed or Multiple background (please specify)                 | 1 | 1.16%  |
|-------------------------------------------------------------------------|---|--------|
| Indian                                                                  | 7 | 8.14%  |
| Pakistani                                                               | 0 | 0.00%  |
| Bangladeshi                                                             | 0 | 0.00%  |
| Chinese                                                                 | 0 | 0.00%  |
| Any other Asian background (please specify)                             | 1 | 1.16%  |
| Caribbean                                                               | 1 | 1.16%  |
| African background (please specify)                                     | 1 | 1.16%  |
| Any other Black, Black British or Caribbean background (please specify) | 5 | 5.81%  |
| Arab                                                                    | 0 | 0.00%  |
| Any other ethnic group (please specify)                                 | 0 | 0.00%  |
| Prefer not to say                                                       | 9 | 10.47% |
| Not Answered                                                            | 7 | 8.14%  |