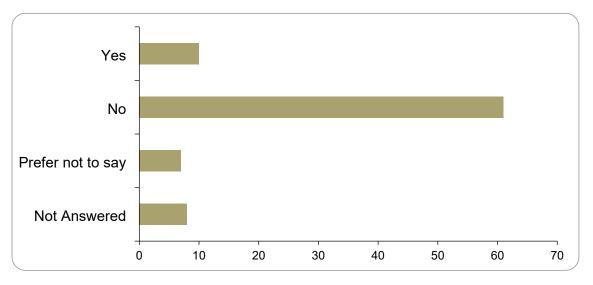

Do you have any, disabilities, physical or mental health conditions or illnesses lasting or expected to last 12 months or more? Disability

| Option            | Total | Percent |
|-------------------|-------|---------|
| Yes               | 10    | 11.63%  |
| No                | 61    | 70.93%  |
| Prefer not to say | 7     | 8.14%   |
| Not Answered      | 8     | 9.30%   |