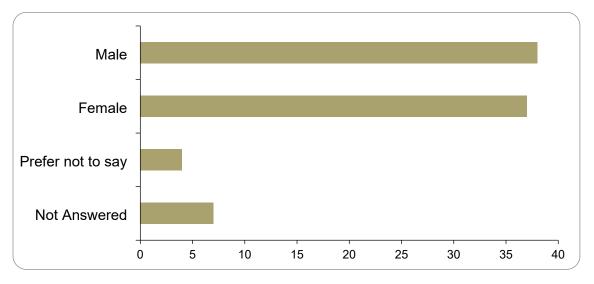

# What is your sex? (a question about gender identity will follow) sex

| Option            | Total | Percent |
|-------------------|-------|---------|
| Male              | 38    | 44.19%  |
| Female            | 37    | 43.02%  |
| Prefer not to say | 4     | 4.65%   |
| Not Answered      | 7     | 8.14%   |