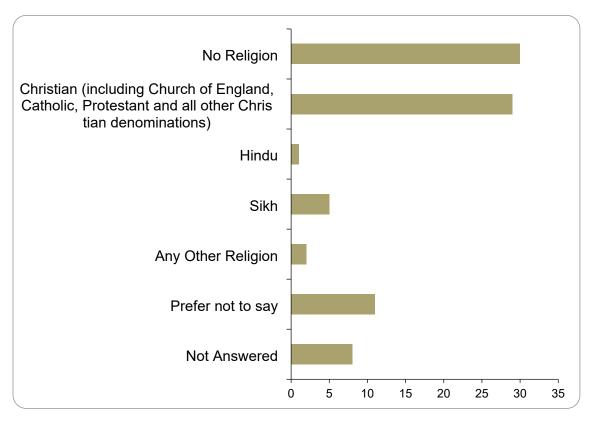

#### What is your religion? Religion

| Option                                                                                                 | Total | Percent |
|--------------------------------------------------------------------------------------------------------|-------|---------|
| No Religion                                                                                            | 30    | 34.88%  |
| Christian (including Church of England, Catholic,<br>Protestant and all other Christian denominations) | 29    | 33.72%  |
| Buddhist                                                                                               | 0     | 0.00%   |
| Hindu                                                                                                  | 1     | 1.16%   |
| Jewish                                                                                                 | 0     | 0.00%   |
| Muslim                                                                                                 | 0     | 0.00%   |
| Sikh                                                                                                   | 5     | 5.81%   |
| Any Other Religion                                                                                     | 2     | 2.33%   |
| Prefer not to say                                                                                      | 11    | 12.79%  |
| Not Answered                                                                                           | 8     | 9.30%   |