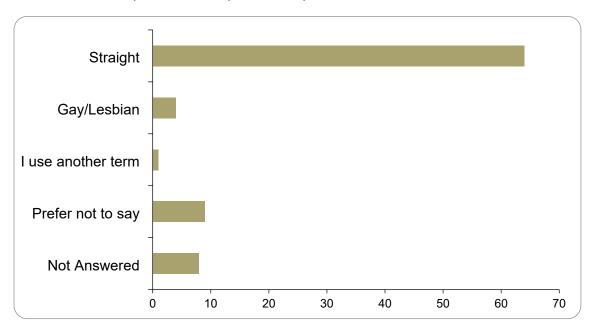

### What best describes your sexual orientation? Sexual orientation

| Option             | Total | Percent |
|--------------------|-------|---------|
| Straight           | 64    | 74.42%  |
| Gay/Lesbian        | 4     | 4.65%   |
| Bisexual           | 0     | 0.00%   |
| I use another term | 1     | 1.16%   |
| Prefer not to say  | 9     | 10.47%  |
| Not Answered       | 8     | 9.30%   |