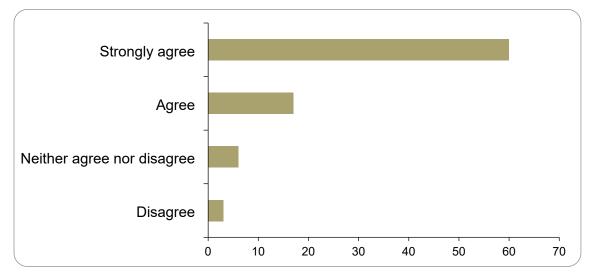

#### Agree/Disagree - Work with our partners to support health and well being

| Option                     | Total | Percent |
|----------------------------|-------|---------|
| Strongly agree             | 60    | 69.77%  |
| Agree                      | 17    | 19.77%  |
| Neither agree nor disagree | 6     | 6.98%   |
| Disagree                   | 3     | 3.49%   |
| Strongly disagree          | 0     | 0.00%   |
| Not Answered               | 0     | 0.00%   |