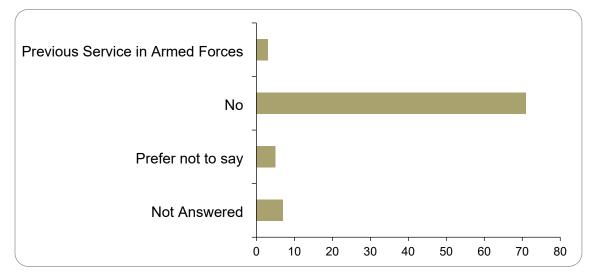

#### Do you have an armed forces connection in the past or present day? Armed forces

| Option                                           | Total | Percent |
|--------------------------------------------------|-------|---------|
| Currently a full-time member of the Armed Forces | 0     | 0.00%   |
| Currently a Reservist                            | 0     | 0.00%   |
| Previous Service in Armed Forces                 | 3     | 3.49%   |
| A Military spouse/partner                        | 0     | 0.00%   |
| No                                               | 71    | 82.56%  |
| Prefer not to say                                | 5     | 5.81%   |
| Not Answered                                     | 7     | 8.14%   |