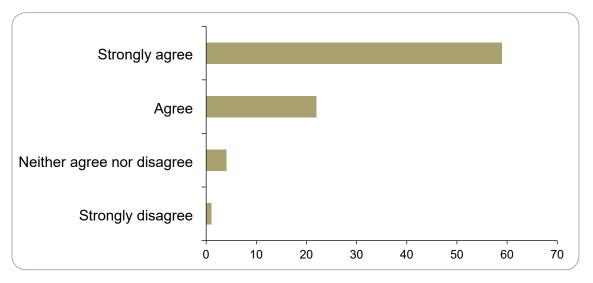

There were 86 responses to this part of the question.

| Option                     | Total | Percent |
|----------------------------|-------|---------|
| Strongly agree             | 59    | 68.60%  |
| Agree                      | 22    | 25.58%  |
| Neither agree nor disagree | 4     | 4.65%   |
| Disagree                   | 0     | 0.00%   |
| Strongly disagree          | 1     | 1.16%   |
| Not Answered               | 0     | 0.00%   |