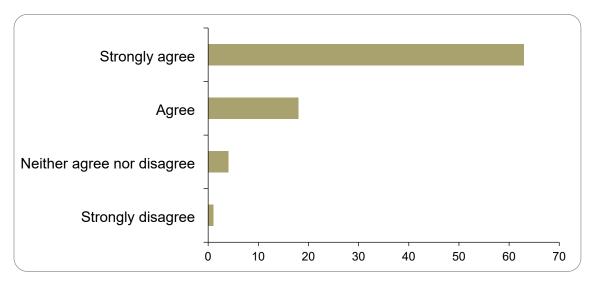

### Agree/Disagree - An education, skills and employment system which meets local need

| Option                     | Total | Percent |
|----------------------------|-------|---------|
| Strongly agree             | 63    | 73.26%  |
| Agree                      | 18    | 20.93%  |
| Neither agree nor disagree | 4     | 4.65%   |
| Disagree                   | 0     | 0.00%   |
| Strongly disagree          | 1     | 1.16%   |
| Not Answered               | 0     | 0.00%   |