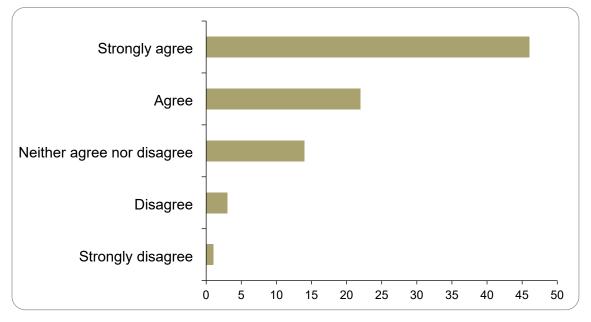

#### Agree/Disagree - Build community wealth through the Wolverhampton Pound

| Option                     | Total | Percent |
|----------------------------|-------|---------|
| Strongly agree             | 46    | 53.49%  |
| Agree                      | 22    | 25.58%  |
| Neither agree nor disagree | 14    | 16.28%  |
| Disagree                   | 3     | 3.49%   |
| Strongly disagree          | 1     | 1.16%   |
| Not Answered               | 0     | 0.00%   |