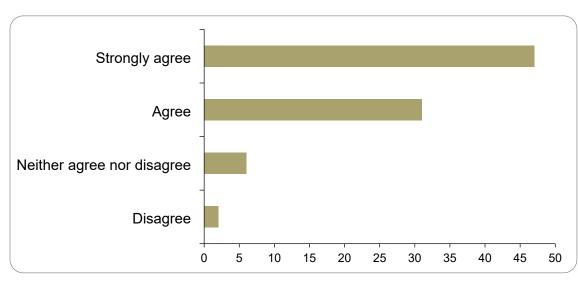

### Agree/Disagree - Support the development of sustainable communities and workplaces

| Option                     | Total | Percent |
|----------------------------|-------|---------|
| Strongly agree             | 47    | 54.65%  |
| Agree                      | 31    | 36.05%  |
| Neither agree nor disagree | 6     | 6.98%   |
| Disagree                   | 2     | 2.33%   |
| Strongly disagree          | 0     | 0.00%   |
| Not Answered               | 0     | 0.00%   |