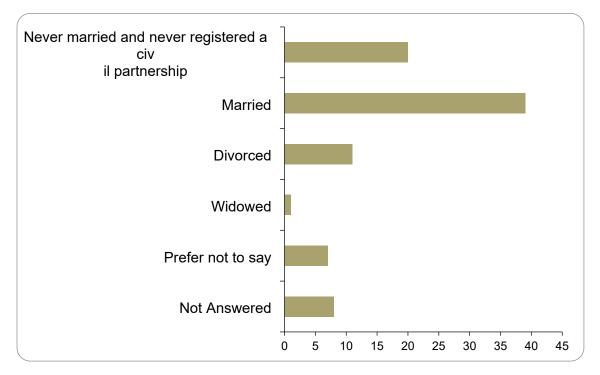

#### What is your legal marital or registered civil partnership status? Marital status or civil part

| Option                                                         | Total | Percent |
|----------------------------------------------------------------|-------|---------|
| Never married and never registered a civil partnership         | 20    | 23.26%  |
| Married                                                        | 39    | 45.35%  |
| In a registered civil partnership                              | 0     | 0.00%   |
| Separated, but still legally married                           | 0     | 0.00%   |
| Separated, but still legally in a civil registered partnership | 0     | 0.00%   |
| Divorced                                                       | 11    | 12.79%  |
| Formally in a civil partnership which is now legally dissolved | 0     | 0.00%   |
| Widowed                                                        | 1     | 1.16%   |
| Surviving partner from a registered civil partnership          | 0     | 0.00%   |
| Prefer not to say                                              | 7     | 8.14%   |
| Not Answered                                                   | 8     | 9.30%   |