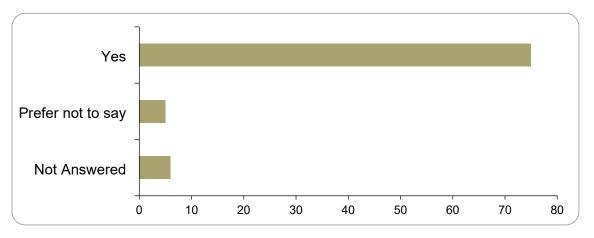

# Is the gender you identify with the same as your sex registered at birth?

#### Gender identity

| Option            | Total | Percent |
|-------------------|-------|---------|
| Yes               | 75    | 87.21%  |
| No                | 0     | 0.00%   |
| Prefer not to say | 5     | 5.81%   |
| Not Answered      | 6     | 6.98%   |