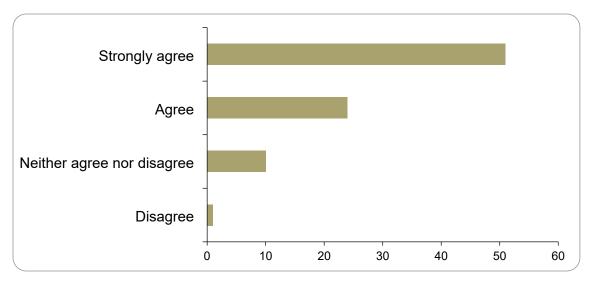

### Agree/Disagree - Collaborate with business and Universities to stimulate innovation

| Option                     | Total | Percent |
|----------------------------|-------|---------|
| Strongly agree             | 51    | 59.30%  |
| Agree                      | 24    | 27.91%  |
| Neither agree nor disagree | 10    | 11.63%  |
| Disagree                   | 1     | 1.16%   |
| Strongly disagree          | 0     | 0.00%   |
| Not Answered               | 0     | 0.00%   |