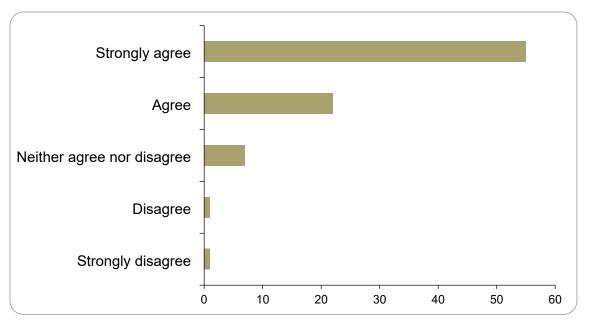

#### Agree/Disagree - Maximise the city's investment potential

| Option                     | Total | Percent |
|----------------------------|-------|---------|
| Strongly agree             | 55    | 63.95%  |
| Agree                      | 22    | 25.58%  |
| Neither agree nor disagree | 7     | 8.14%   |
| Disagree                   | 1     | 1.16%   |
| Strongly disagree          | 1     | 1.16%   |
| Not Answered               | 0     | 0.00%   |