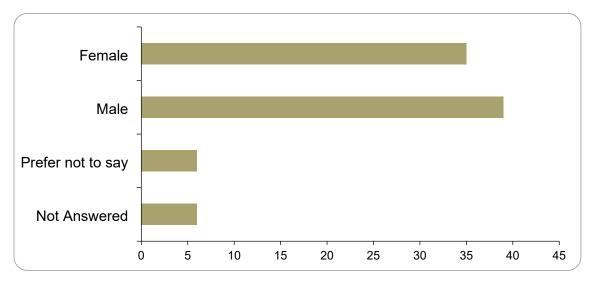

#### What best describes your gender? Gender

| Option             | Total | Percent |
|--------------------|-------|---------|
| Female             | 35    | 40.70%  |
| Male               | 39    | 45.35%  |
| Non-binary         | 0     | 0.00%   |
| I use another term | 0     | 0.00%   |
| Prefer not to say  | 6     | 6.98%   |
| Not Answered       | 6     | 6.98%   |