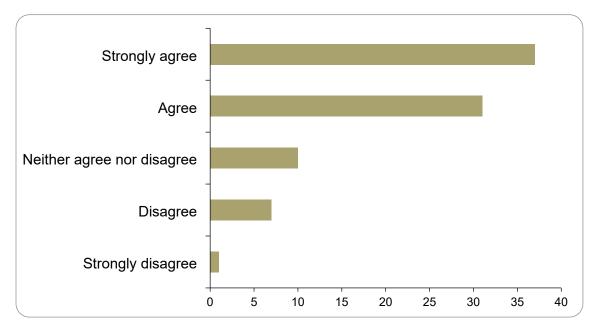

| Option                     | Total | Percent |
|----------------------------|-------|---------|
| Strongly agree             | 37    | 43.02%  |
| Agree                      | 31    | 36.05%  |
| Neither agree nor disagree | 10    | 11.63%  |
| Disagree                   | 7     | 8.14%   |
| Strongly disagree          | 1     | 1.16%   |
| Not Answered               | 0     | 0.00%   |