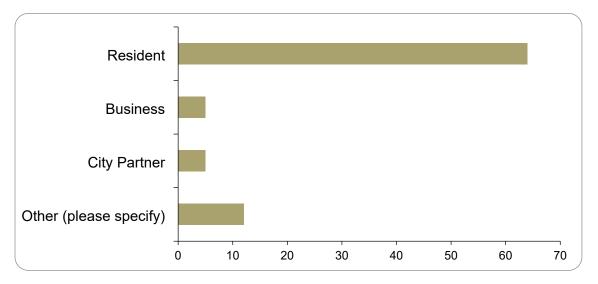

#### Are you responding to this survey as a: Type

There were 86 responses to this part of the question.

| Option                 | Total | Percent |
|------------------------|-------|---------|
| Resident               | 64    | 74.42%  |
| Business               | 5     | 5.81%   |
| City Partner           | 5     | 5.81%   |
| Other (please specify) | 12    | 13.95%  |
| Not Answered           | 0     | 0.00%   |