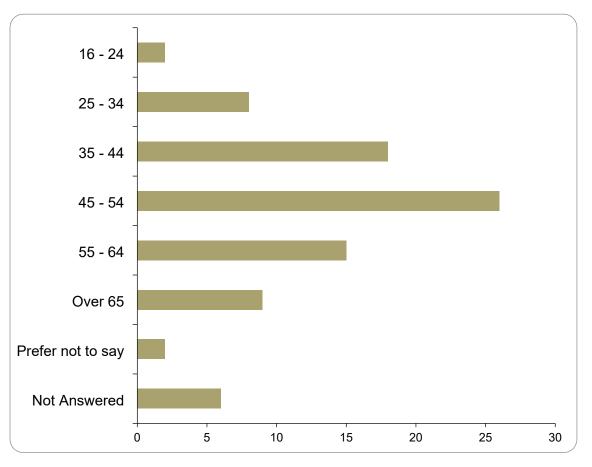

#### Age

| Option            | Total | Percent |
|-------------------|-------|---------|
| Under 16          | 0     | 0.00%   |
| 16 - 24           | 2     | 2.33%   |
| 25 - 34           | 8     | 9.30%   |
| 35 - 44           | 18    | 20.93%  |
| 45 - 54           | 26    | 30.23%  |
| 55 - 64           | 15    | 17.44%  |
| Over 65           | 9     | 10.47%  |
| Prefer not to say | 2     | 2.33%   |
| Not Answered      | 6     | 6.98%   |